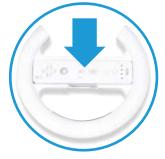

## **RACING WHEEL SET UP:**

1) To use the Racing Wheel, place your Wii Remote into the Racing Wheel's remote slot.

www.dreamgear.net

2) The Racing Wheel's steering wheel can be removed from the base by holding the base and pulling the wheel towards you.