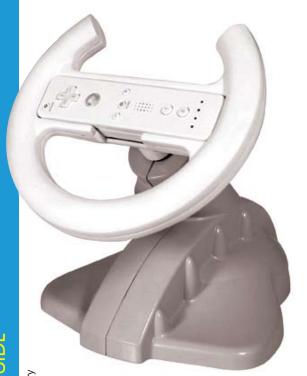

#### **Package Contents:**

- 1 Racing Wheel
- 1 Racing Wheel Suction Base

## **RACING WHEEL SET UP:**

1) To use the Racing Wheel, place your Wii Remote into the Racing Wheel's remote slot.

www.dreamgear.net

2) The Racing Wheel's steering wheel can be removed from the base by holding the base and pulling the wheel towards you.