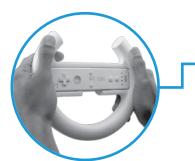

# 2) In-Air Gameplay

This image shows the Racing Wheel being played in mid-air.