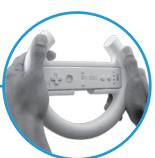

#### 1) Desktop Gameplay

This image shows the Racing Wheel being played on a desktop or table.