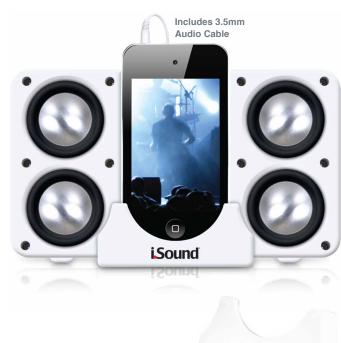

#### PRODUCT FEATURES

- · For iPad, iPhone, iPod, smartphones and audio devices
- 4 High-quality speakers for excellent sound anywhere
- · Foldable case design for portability and protection
- Powered by 4 "AA" batteries (not included) or included USB cable

#### PRODUCT SPECIFICATIONS

Driver size: 50mm Power output: 2Wx2

Play time (with batteries): 2-3 hours

### PRODUCT INCLUDES

- 4X Speaker system
- · Built-in 3.5mm Audio Cable
- · USB charge cable

PACKAGING I COMPLETE FRENCH: Yes I SPANISH: Yes **USER GUIDE** I COMPLETE FRENCH: Yes I SPANISH: Yes

iPod, iPhone, iPad, audio devices and batteries not included