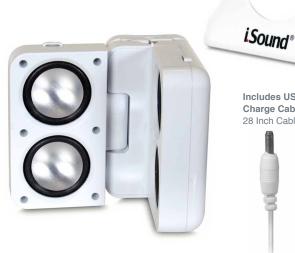

#### PRODUCT FEATURES

- · For iPad, iPhone, iPod, smartphones and audio devices
- 4 High-quality speakers for excellent sound anywhere
- · Foldable case design for portability and protection
- Powered by 4 "AA" batteries (not included) or included USB cable

### PRODUCT INCLUDES

- 4X Speaker system
- · Built-in 3.5mm Audio Cable
- · USB charge cable

PACKAGING I COMPLETE FRENCH: Yes I SPANISH: Yes **USER GUIDE** I COMPLETE FRENCH: Yes I SPANISH: Yes

iPod, iPhone, iPad, audio devices and batteries not included