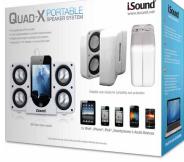

# QUAD-X PORTABLE SPEAKER SYSTEM

for iPad®, iPhone®, iPod®, Smartphones & Audio Devices with a 3.5mm Audio Jack

ITEM No. - ISOUND-5219 UPC - 8 45620 05219 6 **COLOR** - White

#### PRODUCT FEATURES

- · For iPad, iPhone, iPod, smartphones and audio devices
- 4 High-quality speakers for excellent sound anywhere
- · Foldable case design for portability and protection
- Powered by 4 "AA" batteries (not included) or included USB cable