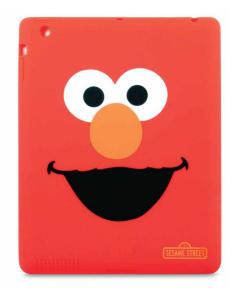

# **Elmo Case**

Elmo TPU Case for iPad® (3rd generation) and iPad® 2 ITEM No. - ISOUND-4608 UPC - 8 45620 04608 9 **COLOR - Red** 

## PRODUCT FEATURES

The Elmo Case protects the iPad (3rd generation) and iPad 2 from nicks, scratches, and short falls. (iPad Not Included)

- Fits snugly on the iPad (3rd generation) and iPad 2.
- · Made from food grade silicone for safety.
- · Case includes a cutout for iPad (3rd generation) and iPad 2's rear camera.
- · Stylish Elmo character design.
- · Available in Elmo and Cookie Monster designs.