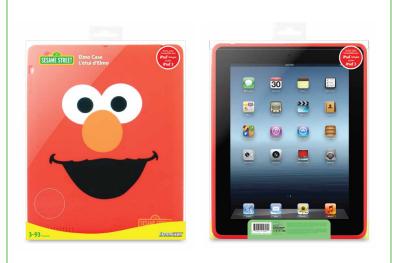

# **Elmo Case**

Elmo TPU Case for iPad® (3rd generation) and iPad® 2 ITEM No. - ISOUND-4608 UPC - 8 45620 04608 9 **COLOR - Red** 

## PRODUCT FEATURES

The Elmo Case protects the iPad (3rd generation) and iPad 2 from nicks, scratches, and short falls. (iPad Not Included)

- Fits snugly on the iPad (3rd generation) and iPad 2.
- · Made from food grade silicone for safety.
- · Case includes a cutout for iPad (3rd generation) and iPad 2's rear camera.
- · Stylish Elmo character design.
- · Available in Elmo and Cookie Monster designs.

## PRODUCT PACKAGING