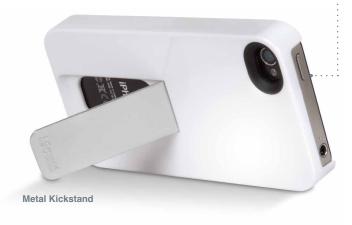

### Case with Metal Kickstand for iPhone 4/4S

ITEM No. - ISOUND-1697 UPC - 8 45620 01697 6 **COLOR - White** 

#### PRODUCT FEATURES

- · Protect your phone from dirt, dings and scratches
- · Metal kickstand for vertical or horizontal viewing
- · High quality rubberized ABS plastic exterior
- · Injection molded for perfect fit