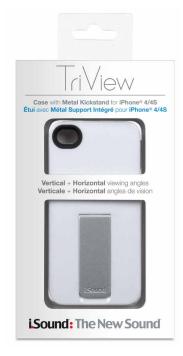

### Case with Metal Kickstand for iPhone 4/4S

ITEM No. - ISOUND-1697 UPC - 8 45620 01697 6 **COLOR - White** 

#### PRODUCT FEATURES

- · Protect your phone from dirt, dings and scratches
- · Metal kickstand for vertical or horizontal viewing
- · High quality rubberized ABS plastic exterior
- · Injection molded for perfect fit