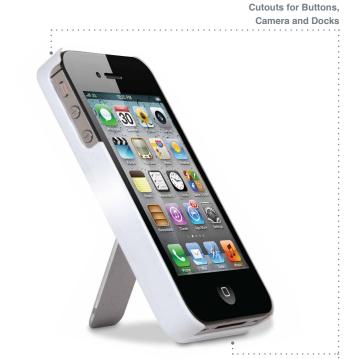

#### PRODUCT FEATURES

- · Protect your phone from dirt, dings and scratches
- · Metal kickstand for vertical or horizontal viewing
- · High quality rubberized ABS plastic exterior
- · Injection molded for perfect fit