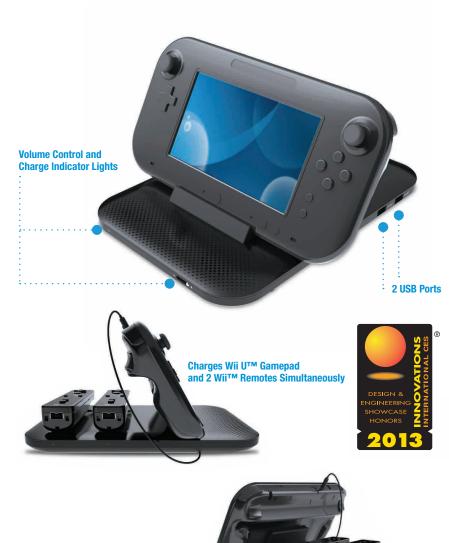

# CONCERT DOCKPRO

Charging Speaker Dock For Your WiiU<sup>™</sup> GamePad

#### **PRODUCT FEATURES**

- Charges Wii U<sup>™</sup> GamePad and 2 Wii<sup>™</sup> Remotes simultaneously
- Integrated speaker for high-quality sound when watching movies or videos
- Includes 2 USB ports for charging your Wii U<sup>™</sup> Pro Controller or other USB devices
- Volume control and charge LED indicator lights
- USB Ports Charge: Wii U<sup>™</sup> Pro Controller, handheld gaming devices, smartphones, tablets, and MP3 players