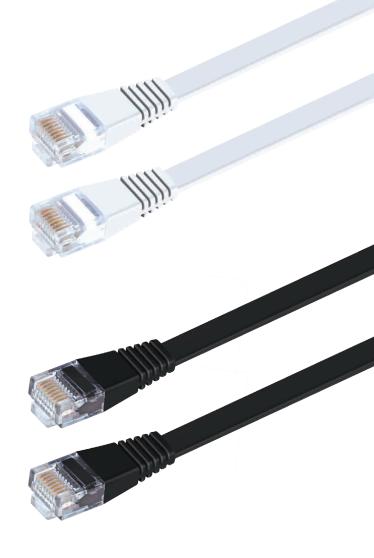

Flat, tangle resistant CAT 6 cables to ensure the most reliable connection for network gaming, or any of your networking needs. The kit includes one 15' length and one 10' length for great flexibility in laying out virtually any game network without compromise. Flat design for easier conceal, and the connectors have reinforced strain relief to bend and not break in tight setups.

## Includes

15 foot flat black Ethernet cable and 10 foot flat white Ethernet cable

Packaging languages: English, French (Canadian) and Spanish User guide languages: English, French (Canadian) and Spanish \*Final product, features, and packaging are subject to change and may vary from photos.