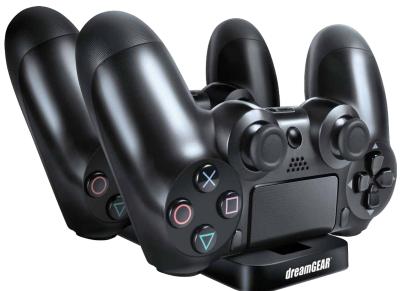

## Controller charging dock for PS4

Item number: DGPS4-6432 (black) | UPC: 845620064328

Keep your DUALSHOCK®4 controllers charged and ready when you need them. The sleek, minimal design complements any gaming environment. USB powered by your PS4. Slide your controllers in and out of the dock with ease.

## **Features**

- New design! engineered base to slide your controller in and out of the dock with ease no dongle needed!
- USB power cable connects directly to the PS4 system