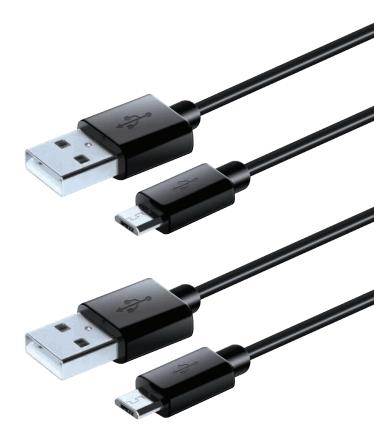

Use these extra-long charge and sync cables to continue playing your game when you're out of battery power. Plug the Charge & Play into your PS4 to start recharging the battery and continue the game without interruption. The extra length means no more dragging your chair closer to the screen. Reinforced stress relief at both ends to ensure that your cable will hold up even under heavy game play.

## **Features**

- Two charging cables to keep your DUALSHOCK® 4 controllers fully charged
- 10 foot length allows you to continue playing while charging

## Includes

Two 10ft Charge & Play cables and user guide

Packaging languages: English, French (Canadian) and Spanish User guide languages: English, French (Canadian) and Spanish \*Controller not included. Final product, features, and packaging are subject to change and may vary from photos.