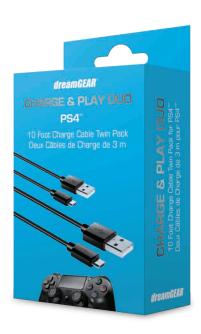

## Charge & Play Duo

10 Foot charge cable twin pack for PS4™

Item number: DGPS4-6414 (black) | UPC: 845620064144

dreamGEAR® LLC
P.O. Box 478, Torrance, CA 90508 USA
www.dreamgear.com | www.isound.com | www.signalusa.com
tel: 310.222.5522 | fax: 310.222.5577

## **Features**

- Two charging cables to keep your DUALSHOCK® 4 controllers fully charged
- 10 foot length allows you to continue playing while charging

## Includes

Two 10ft Charge & Play cables and user guide

Packaging languages: English, French (Canadian) and Spanish User guide languages: English, French (Canadian) and Spanish \*Controller not included. Final product, features, and packaging are subject to change and may vary from photos.