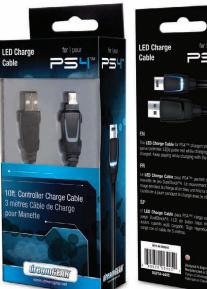

# **LED Charge Cable**

for **PS4™** 

ITEM No. - DGPS4-6405 UPC - 8 45620 06405 2 **COLOR - Black** 

#### **PRODUCT FEATURES**

- LED on charge cable shows when the battery is charging and when fully charged
- 10 foot flat cable that allows you to play and charge simultaneously
- LED will flash red when charging and light solid blue with fully charged

## **LED GLOWS BLUE** WHEN CONTROLLER IS FULLY CHARGED

**10 FT FLAT CABLE** TO PREVENT TANGLING

.COMPLETE FRENCH: YES. USER GUIDE:.....COMPLETE FRENCH: YES.....SPANISH: YES

Game system, controllers and games not included.