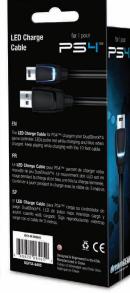

#### **PRODUCT FEATURES**

- LED on charge cable shows when the battery is charging and when fully charged
- 10 foot flat cable that allows you to play and charge simultaneously
- LED will flash red when charging and light solid blue with fully charged

## **LED GLOWS BLUE** WHEN CONTROLLER IS FULLY CHARGED

**10 FT FLAT CABLE** TO PREVENT TANGLING

.COMPLETE FRENCH: YES. USER GUIDE:.....COMPLETE FRENCH: YES.....SPANISH: YES

Game system, controllers and games not included.