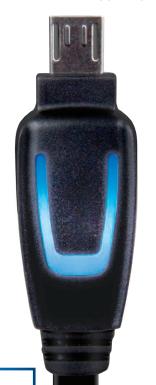

#### **PRODUCT FEATURES**

- LED on charge cable shows when the battery is charging and when fully charged
- 10 foot flat cable that allows you to play and charge simultaneously
- LED will flash red when charging and light solid blue with fully charged

## **LED GLOWS BLUE** WHEN CONTROLLER IS FULLY CHARGED

**10 FT FLAT CABLE** TO PREVENT TANGLING

.COMPLETE FRENCH: YES. USER GUIDE:.....COMPLETE FRENCH: YES.....SPANISH: YES

Game system, controllers and games not included.