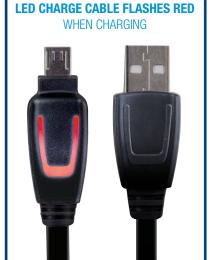

#### **PRODUCT FEATURES**

- LED on charge cable shows when the battery is charging and when fully charged
- 10 foot flat cable that allows you to play and charge simultaneously
- LED will flash red when charging and light solid blue with fully charged

## **LED GLOWS BLUE** WHEN CONTROLLER IS FULLY CHARGED

**10 FT FLAT CABLE** TO PREVENT TANGLING

.COMPLETE FRENCH: YES. USER GUIDE:.....COMPLETE FRENCH: YES.....SPANISH: YES

Game system, controllers and games not included.