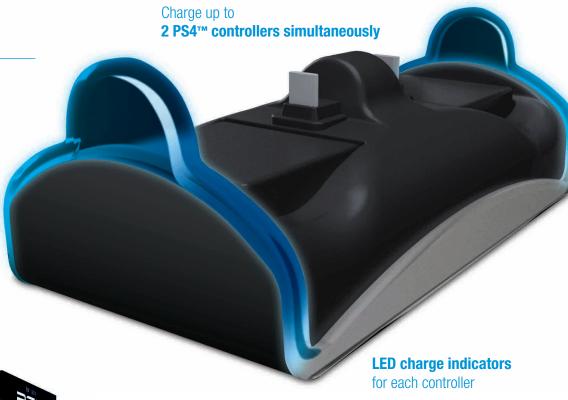

## **PRODUCT FEATURES**

- Charge two DualShock®4 controllers
- LED charge indicators
- Includes AC adapter

<u>dræam</u>6373

i.Sound: The New Sound

www.dreamGEAR.net | www.iSound.net 20001 S. Western Avenue, Torrance, CA 90501 tel: 310.222.5522 :: fax: 310.222.5577