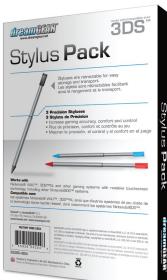

## Stylus Pack

3 Precision Styluses for your 3DS™

ITEM No. - DG3DS-4254 UPC - 8 45620 04254 8 COLOR - Assorted

## PRODUCT FEATURES

Styluses are retractable for easy storage and transport.

- · Increase gaming accuracy, comfort and control
- Fits directly into the Nintendo®3DS™
- Also works with Nintendo® WiiU™, 3DS™XL and other gaming systems with resistive touchscreen technology, including other Nintendo®DS™ systems.