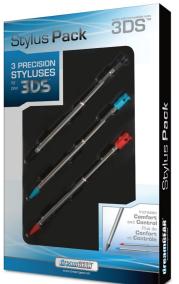

## Stylus Pack

3 Precision Styluses for your 3DS™

ITEM No. - DG3DS-4254 UPC - 8 45620 04254 8 COLOR - Assorted

## PRODUCT FEATURES

Styluses are retractable for easy storage and transport.

- · Increase gaming accuracy, comfort and control
- Fits directly into the Nintendo®3DS™
- Also works with Nintendo® WiiU™, 3DS™XL and other gaming systems with resistive touchscreen technology, including other Nintendo®DS™ systems.