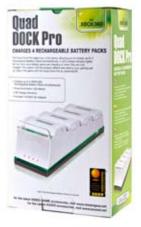

ITEM No. - DG360-274 UPC - 8 37742 00274 6 Color - White

- Charges up to 4 XBOX 360
  Rechargeable Battery Packs simultaneously
- Visual illumination LED effects
- LED charge indicators
- Includes 110/240V AC Adapter
- Trilingual (English, Spanish & French) package and user's guide

The Quad Dock Pro keeps you in the game, allowing you to charge up to 4 Rechargeable Battery Packs simultaneously. 4 LED charge indicator lights tell you when your battery packs are charging or when they are fully charged. The custom LED illumination effects add style to your gaming set up. Stay in the game with the Quad Dock Pro by dreamGEAR.