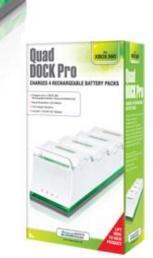

ITEM No. - DG360-274 UPC - 8 37742 00274 6 Color - White

- Charges up to 4 XBOX 360
  Rechargeable Battery Packs simultaneously
- Visual illumination LED effects
- LED charge indicators
- Includes 110/240V AC Adapter
- Trilingual (English, Spanish & French) package and user's guide

The Quad Dock Pro keeps you in the game, allowing you to charge up to 4 Rechargeable Battery Packs simultaneously. 4 LED charge indicator lights tell you when your battery packs are charging or when they are fully charged. The custom LED illumination effects add style to your gaming set up. Stay in the game with the Quad Dock Pro by dreamGEAR.